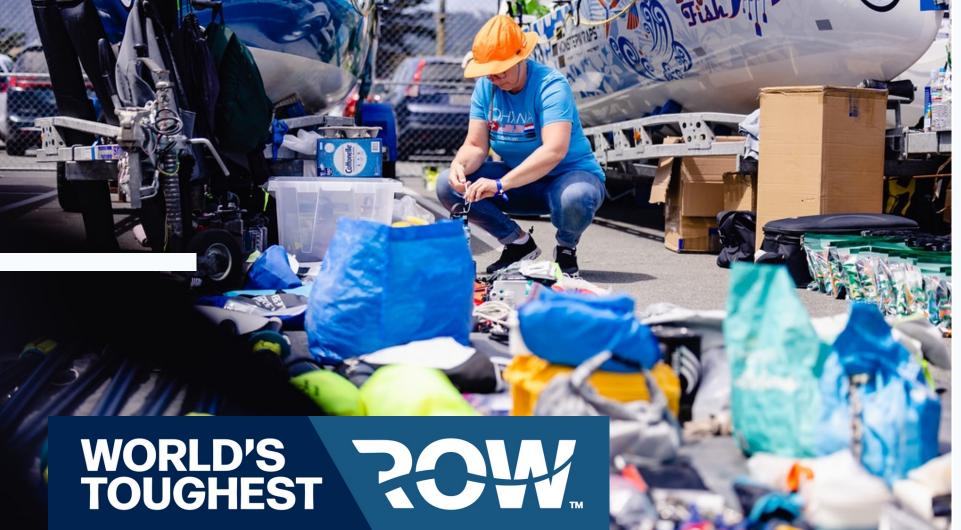

# WORLD'S TOUGHEST ROUW

Two rowers and two ruggers from Michigan embracing the physical and mental challenges of the World's Toughest Row as opportunities for growth and transformation. In June 2025, the team will set out from Monterey, California and will not touch land again until they reach the finish line in Hanalei Bay, Hawaii.

# THE CHALLENGE

C) TD SYNNEX

WITH A DISTANCE OF 2800 NAUTICAL MILES, THE **WORLD'S TOUGHEST ROW** IS A PREMIER ENDURANCE RACE

TOTAL DISTANCE OF THE RACE IS 2800 NAUTICAL MILES

OUR TEAM WILL **ROW IN SHIFTS** - 2 HOURS ON, 2 HOURS OFF, 24/7

THE RACE IS **UNSUPPORTED**, MEANING ALL FOOD, WATER, & SUPPLIES MUST BE CARRIED ON BOARD FOR THE DURATION OF THE ROW