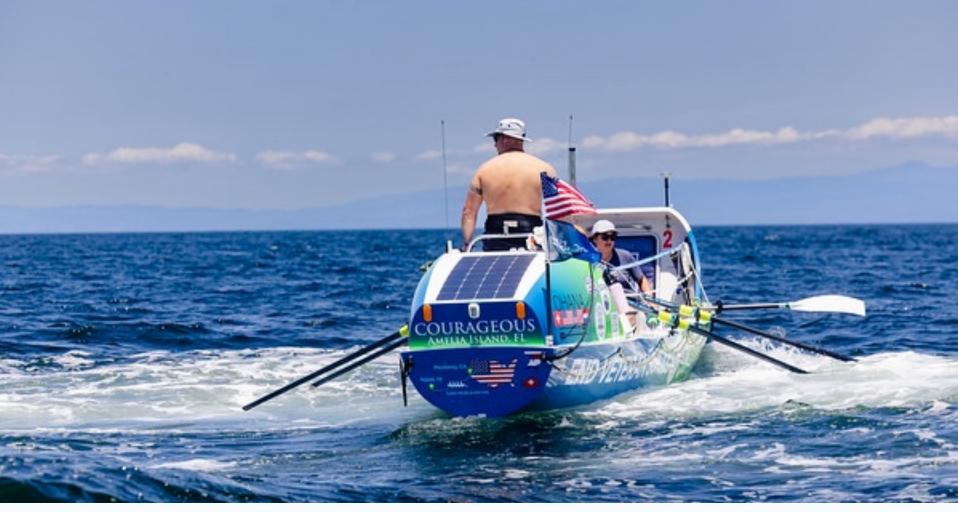

# WORLD'S TOUGHEST ROUW

Two rowers and two ruggers from Michigan embracing the physical and mental challenges of the World's Toughest Row as opportunities for growth and transformation. In June 2025, the team will set out from Monterey, California and will not touch land again until they reach the finish line in Hanalei Bay, Hawaii.

# THE CHALLENGE

C) TD SYNNEX

WITH A DISTANCE OF 2800 NAUTICAL MILES, THE **WORLD'S TOUGHEST ROW** IS A PREMIER ENDURANCE RACE

TOTAL DISTANCE OF THE RACE IS 2800 NAUTICAL MILES

OUR TEAM WILL **ROW IN SHIFTS** - 2 HOURS ON, 2 HOURS OFF, 24/7

THE RACE IS **UNSUPPORTED**, MEANING ALL FOOD, WATER, & SUPPLIES MUST BE CARRIED ON BOARD FOR THE DURATION OF THE ROW