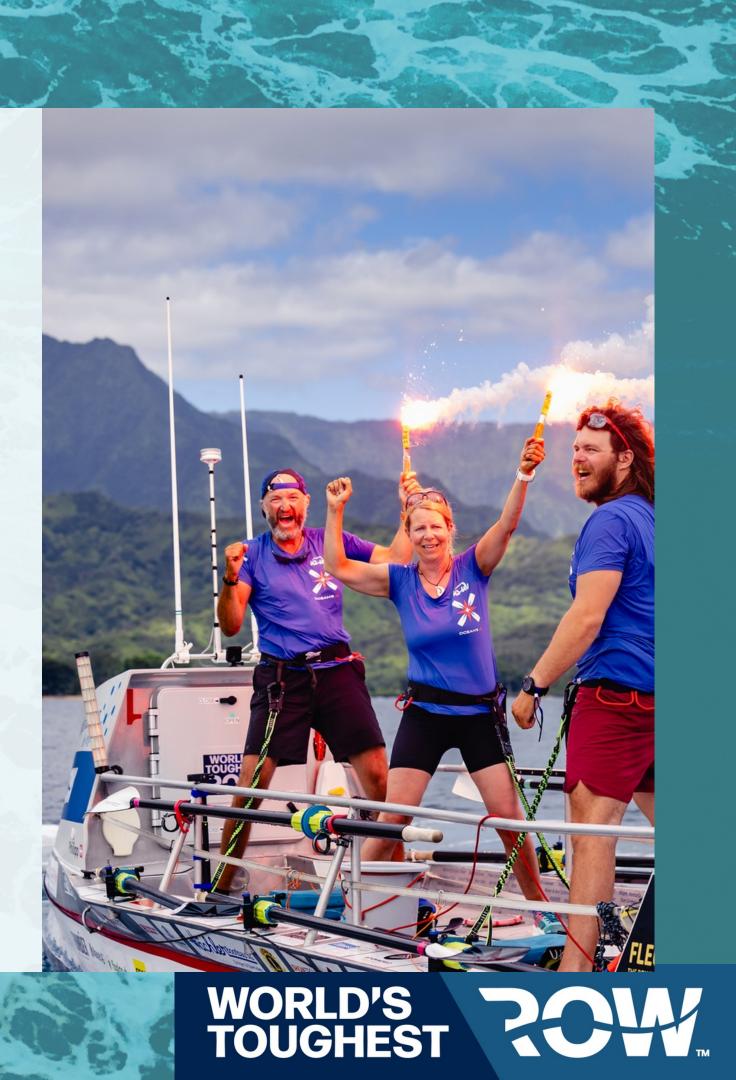

# WORLD'S TOUGHEST ROUW

Two rowers and two ruggers from Michigan embracing the physical and mental challenges of the World's Toughest Row as opportunities for growth and transformation. In June 2025, the team will set out from Monterey, California and will not touch land again until they reach the finish line in Hanalei Bay, Hawaii.

# PUT US IN A BOAT, DON'T PUT US IN A BOX

BY COMPLETING THIS OCEAN ROW, WE HOPE TO INSPIRE ALL WOMEN TO BREAK BARRIERS AND PURSUE THEIR PASSIONS FEARLESSLY, WHATEVER THEY MAY BE